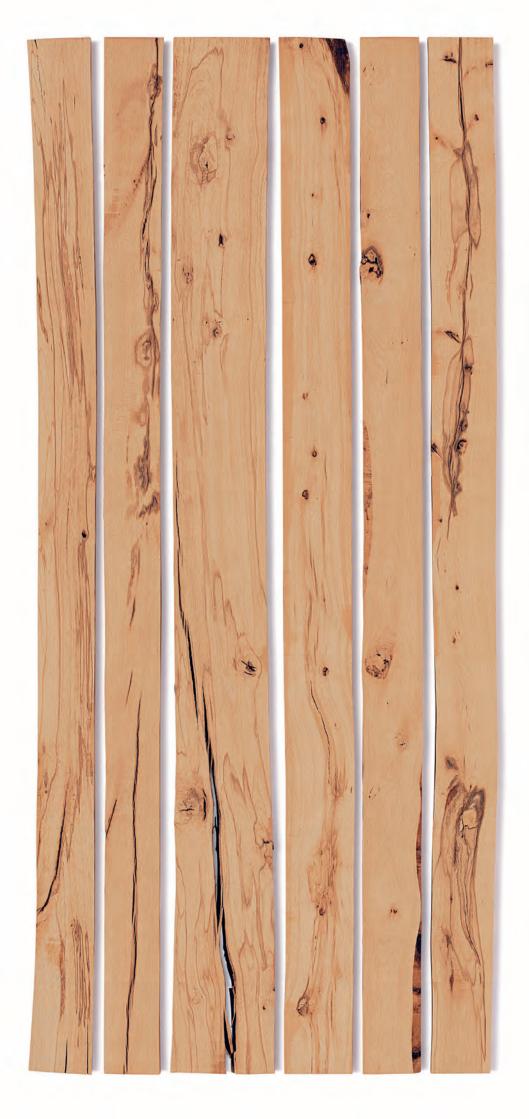

#### Pollmeier Beech Width Options

#### Random widths

The large diameter of beech trees and our cutting methods ensure a high average width and good width distribution. Random widths are available from stock.