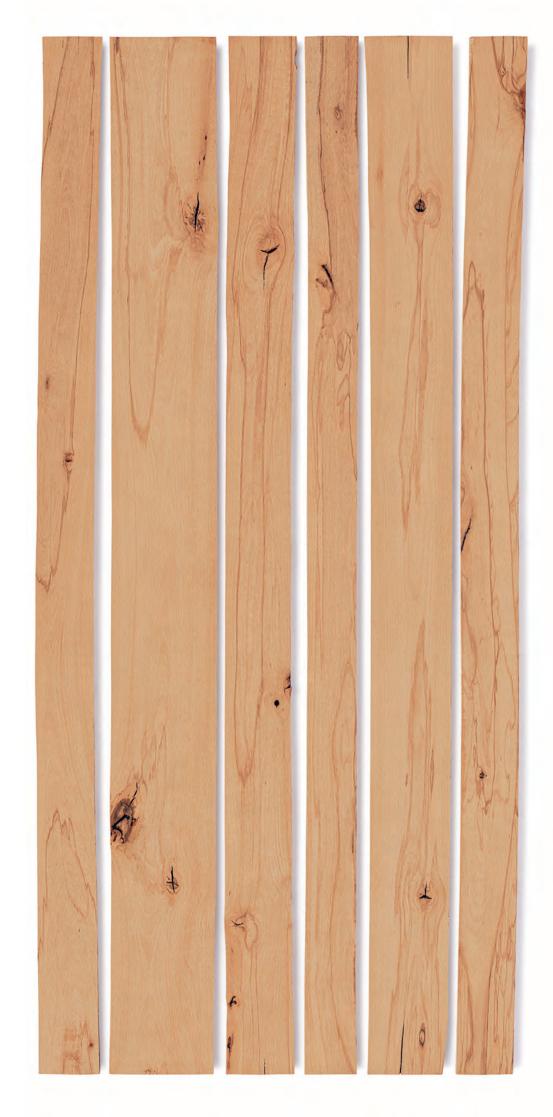

# Color Redheart

- FRONT
- Low grade appearance with redheart
- Color-no-defect cuttings\*
- Two-face cuttings

Average percentage of defect-free lengths, for 1.5"/2" wide strips

For thicknesses, lengths and widths, see page 38

Color Redheart BACK