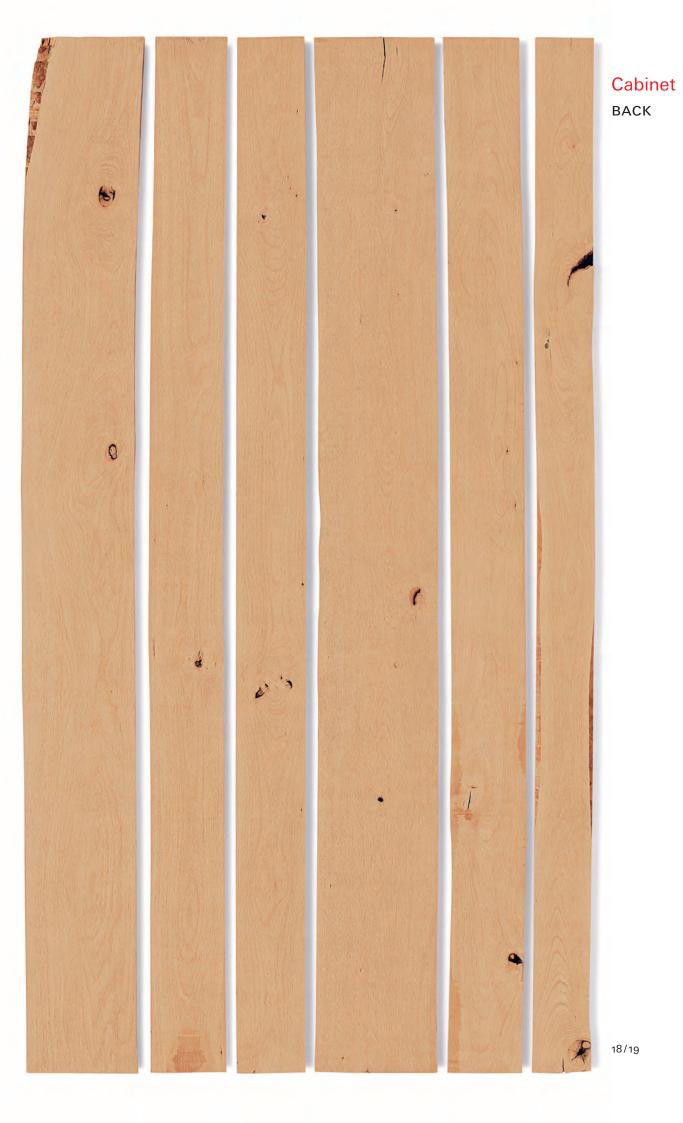

#### Cabinet

**FRONT** 

- Clear furniture mid-grade
- Clear cuttings\*
- Two-face cuttings

Average percentage of defect-free lengths, for 1.5"/2" wide strips

For thicknesses, lengths and widths, see page 38