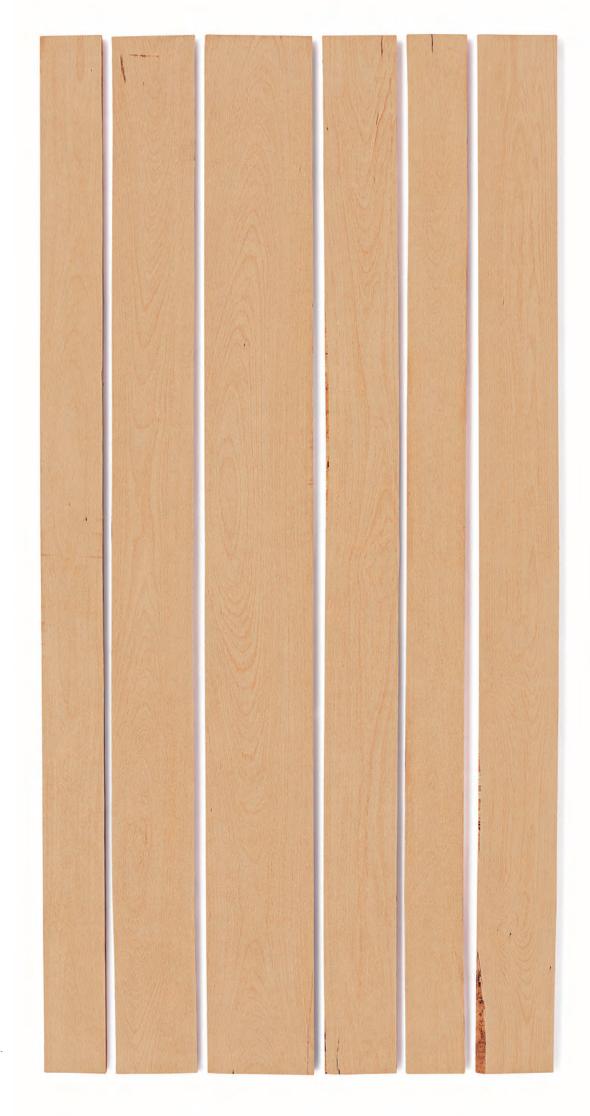

## Superior

FRONT

- Clear appearance
- Clear cuttings\*
- Two-face cuttings

Average percentage of defect-free lengths, for 1.5"/2" wide strips

For thicknesses, lengths and widths, see page 38

Superior BACK