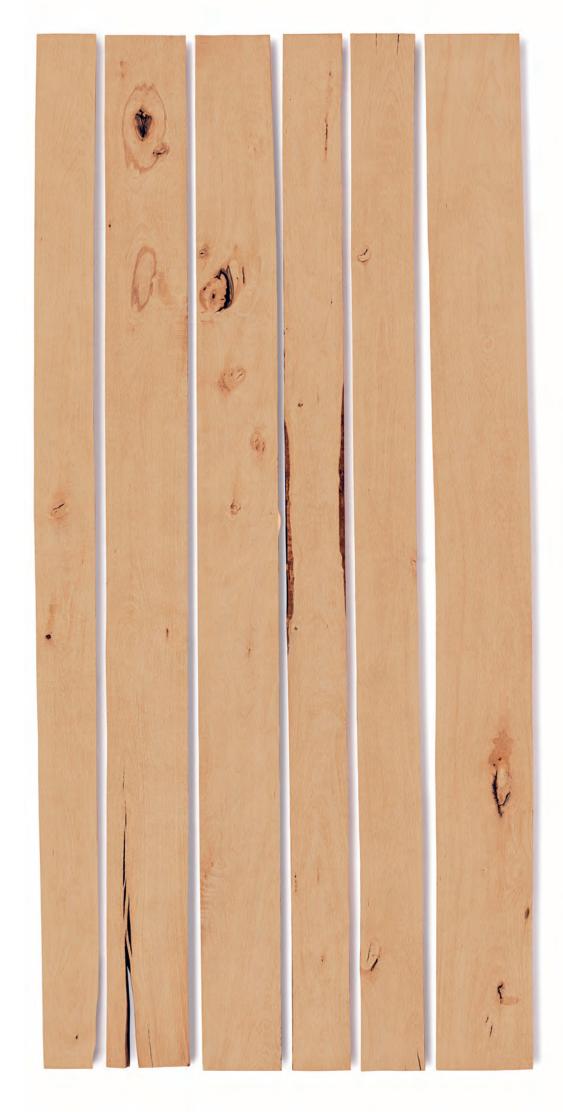

## Superior

FRONT

- Clear appearance
- Clear cuttings\*
- Two-face cuttings

Average percentage of defect-free lengths, for 1.5"/2" wide strips

For thicknesses, lengths and widths, see page 38

Superior BACK