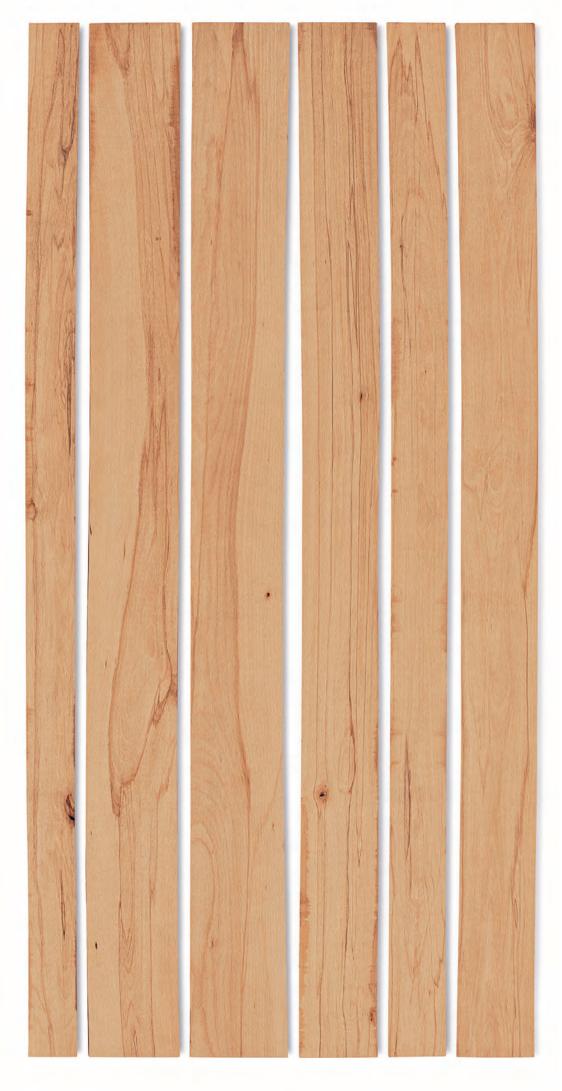

## Yield Plus 23-32

**FRONT** 

- Predominantly clear appearance
- Clear cuttings\*
- Two-face cuttings

Average percentage of defect-free lengths, for 1.5"/2" wide strips

For thicknesses, lengths and widths, see page 38

## Yield Plus 38-78

**FRONT** 

- Predominantly clear appearance
- Clear cuttings\*
- Two-face cuttings

Average percentage of defect-free lengths, for 1.5"/2" wide strips

For thicknesses, lengths and widths, see page 38