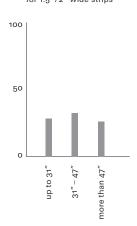

#### Bend

**FRONT** 

- Predominantly clear appearance
- Clear cuttings\*
- Two-face cuttings
- Bent boards

For thicknesses, lengths and widths, see page 38