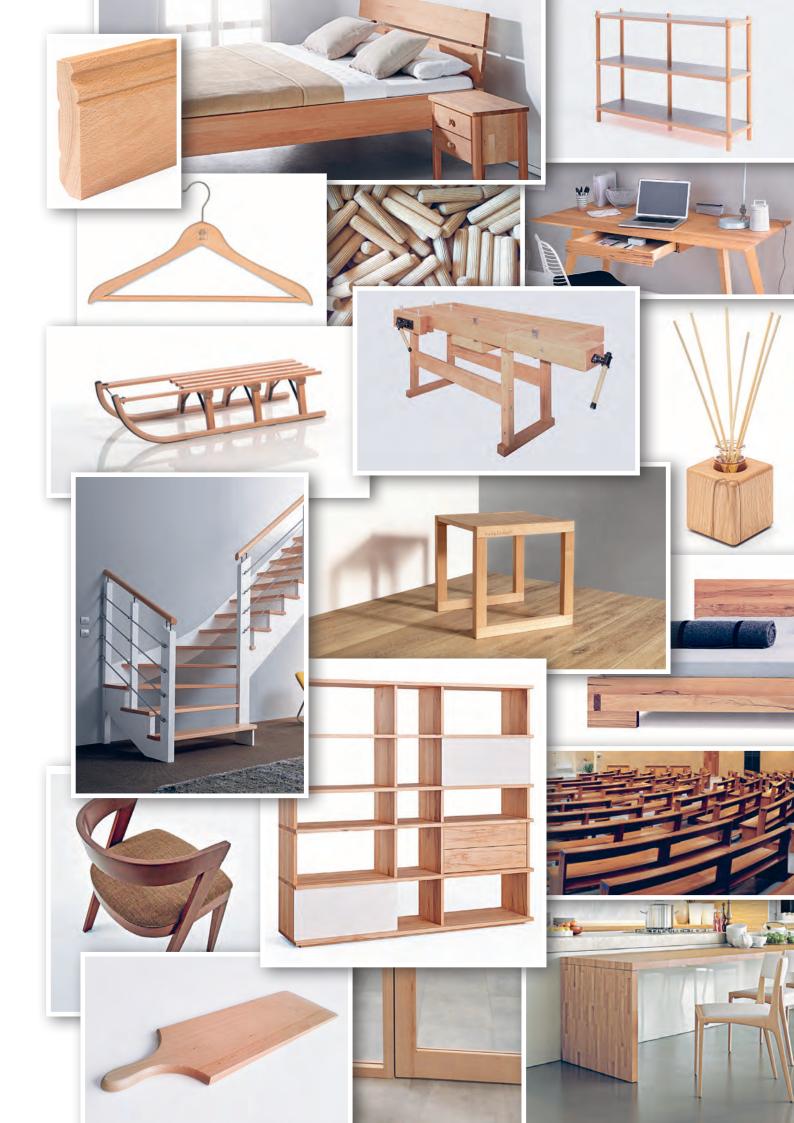

The light-colored wood can be machined easily. Its tight, fine grain gives it an excellent finish and wood stain is absorbed quickly. Beech therefore is the ideal hardwood for many lumber products such as furniture, doors, stairs, kitchen cabinets, skirting boards, flooring, interior joinery and toys. One wood – unlimited possibilities.

Since the opening of its first sawmill in 1995, Pollmeier has been specializing exclusively in European Beech. As a result, the company was able to perfect its beech products and processing methods over more than twenty years, through intensive research and practical experience. Pollmeier has developed its own, highly efficient sawmill technology, optimised the drying process and has continuously improved its beech lumber products. Today Pollmeier is the world's market leader in this field.