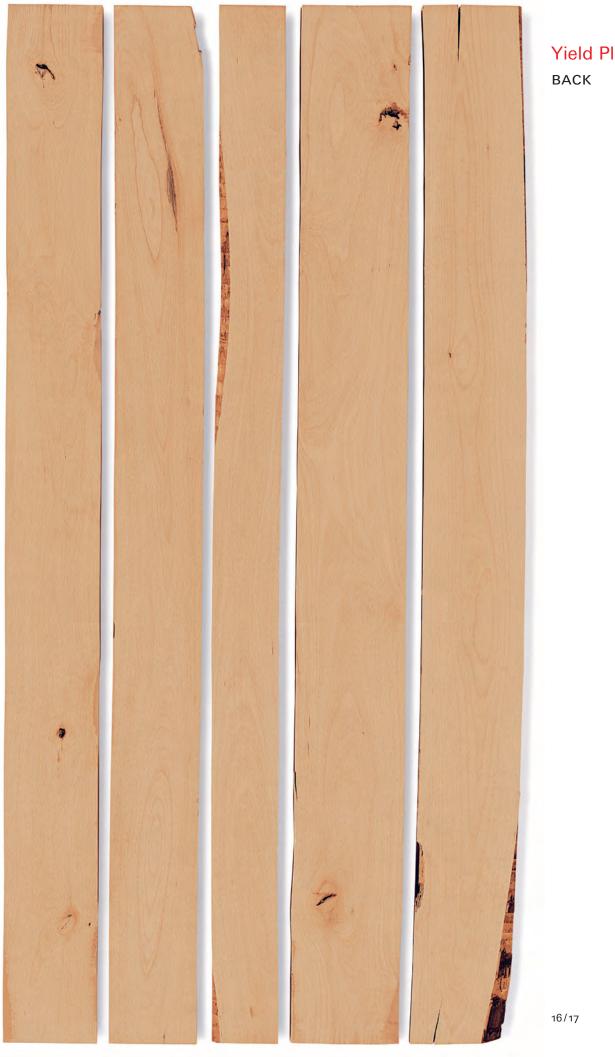

## Yield Plus 23-32

**FRONT** 

- Predominantly clear appearance
- Clear cuttings\*
- Two-face cuttings

Average percentage of defect-free lengths, for 1.5"/2" wide strips

For thicknesses, lengths and widths, see page 38

Yield Plus 23-32 BACK