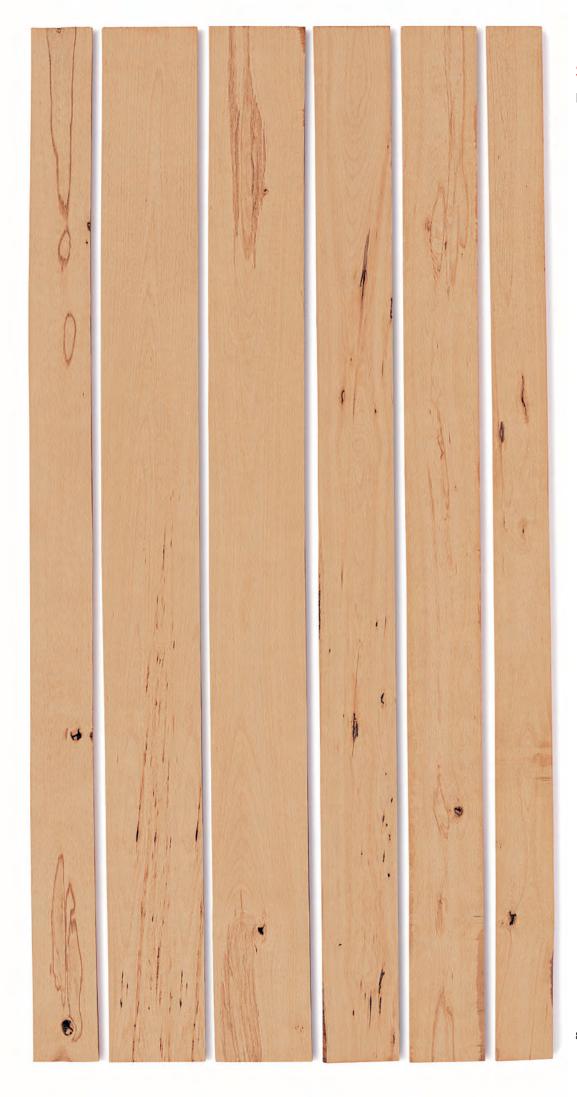

#### Rustic

FRONT

- Rustic furniture grade
- One-face cuttings\*

For thicknesses, lengths and widths, see page 38

<sup>\*</sup>Cuttings are rectangular areas representing defect-free sections.

Rustic BACK

# Common Shop FRONT

- Low grade appearance
- Packaging boards

For thicknesses, lengths and widths, see page 38

Common Shop BACK