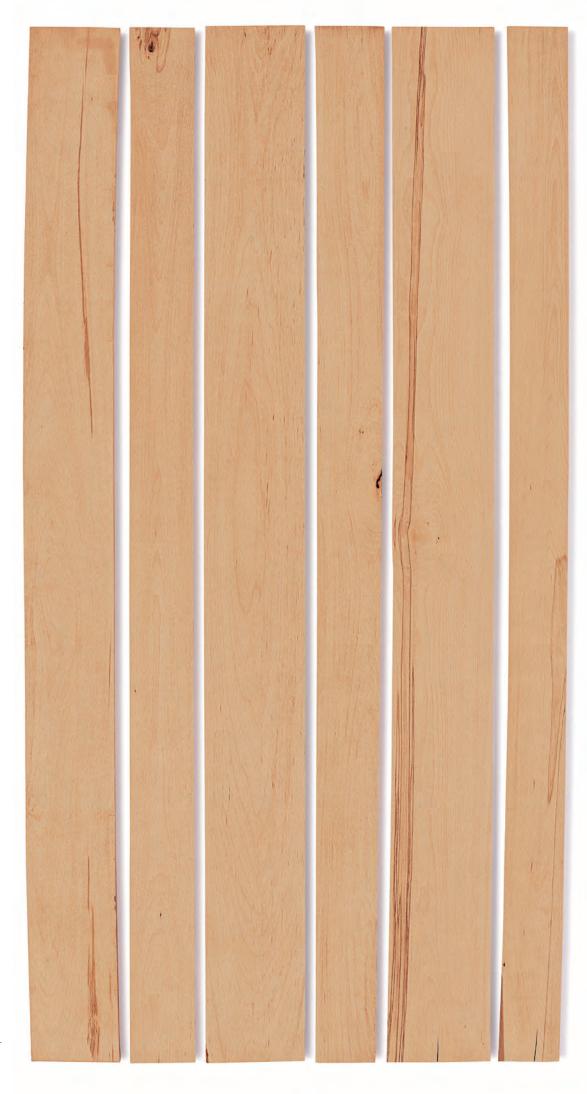

## Yield Plus 23-32

**FRONT** 

- Predominantly clear appearance
- Clear cuttings\*
- Two-face cuttings

Average percentage of defect-free lengths, for 1.5"/2" wide strips

For thicknesses, lengths and widths, see page 38

## Yield Plus 38-78

**FRONT** 

- Predominantly clear appearance
- Clear cuttings\*
- Two-face cuttings

Average percentage of defect-free lengths, for 1.5"/2" wide strips

For thicknesses, lengths and widths, see page 38