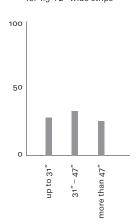

#### Random widths

The large diameter of beech trees and our cutting methods ensure a high average width and good width distribution. Random widths are available from stock.

#### Fixed widths

We cut fixed widths very efficiently in an automated rip-saw with latest scanning technology. Fixed widths reduce transport and production costs, as the volume of lumber to be processed is reduced and there is less waste. Optimise your transport, waste and production costs!

#### Width groups

As a special service for our customers, we sort the lumber in 6 width groups on request. Select the ideal width group for your product dimensions.