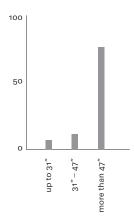

#### Random widths

The large diameter of beech trees and our cutting methods ensure a high average width and good width distribution. Random widths are available from stock.

#### Fixed widths

We cut fixed widths very efficiently in an automated rip-saw with latest scanning technology. Fixed widths reduce transport and production costs, as the volume of lumber to be processed is reduced and there is less waste. Optimise your transport, waste and production costs!

#### Width groups

As a special service for our customers, we sort the lumber in 6 width groups on request. Select the ideal width group for your product dimensions.