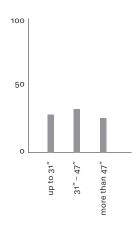

#### Width groups

As a special service for our customers, we sort the lumber in 6 width groups on request. Select the ideal width group for your product dimensions.