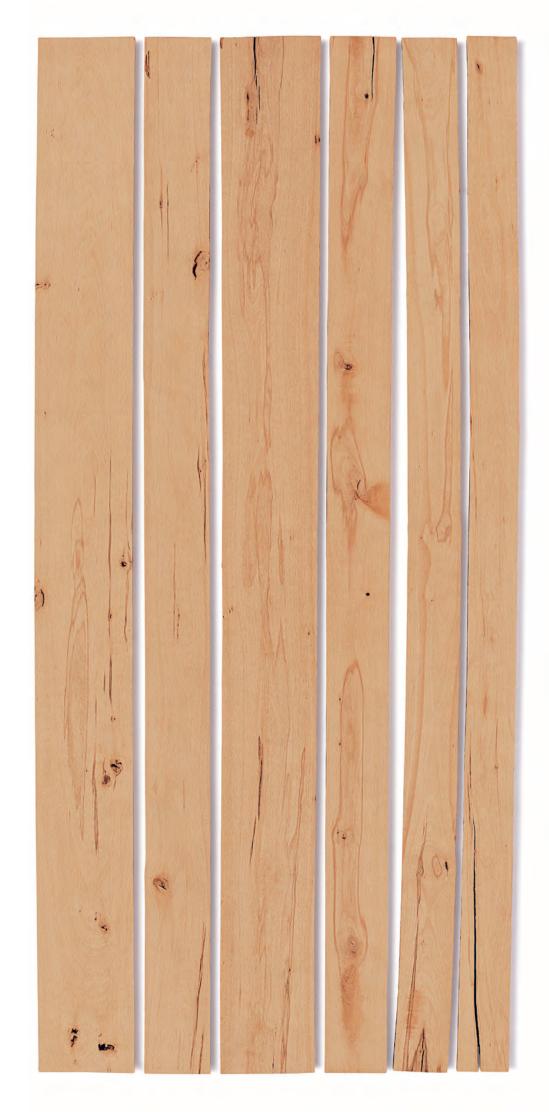

#### Color

#### **FRONT**

- Low grade appearance
- Color-no-defect cuttings\*
- Two-face cuttings

Average percentage of defect-free lengths, for 1.5"/2" wide strips

For thicknesses, lengths and widths, see page 38