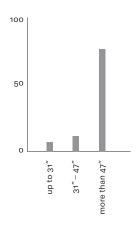

#### Random widths

The large diameter of beech trees and our cutting methods ensure a high average width and good width distribution. Random widths are available from stock.

#### Fixed widths

We cut fixed widths very efficiently in an automated rip-saw with latest scanning technology. Fixed widths reduce transport and production costs, as the volume of lumber to be processed is reduced and there is less waste. Optimise your transport, waste and production costs!

#### Width groups

As a special service for our customers, we sort the lumber in 6 width groups on request. Select the ideal width group for your product dimensions.