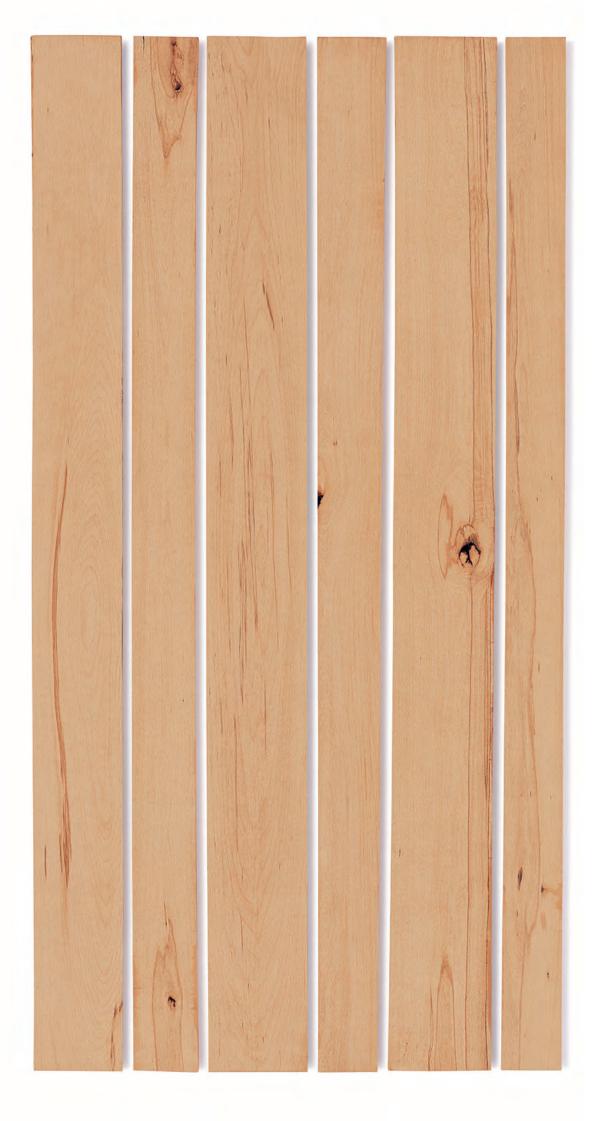

## Superior

FRONT

- Clear appearance
- Clear cuttings\*
- Two-face cuttings

Average percentage of defect-free lengths, for 1.5"/2" wide strips

For thicknesses, lengths and widths, see page 38

Superior BACK

## Superior 1 Face

FRONT

- Clear appearance
- Clear cuttings\*
- One-face cuttings

Average percentage of defect-free lengths, for 1.5"/2" wide strips

For thicknesses, lengths and widths, see page 38

Superior 1 Face BACK