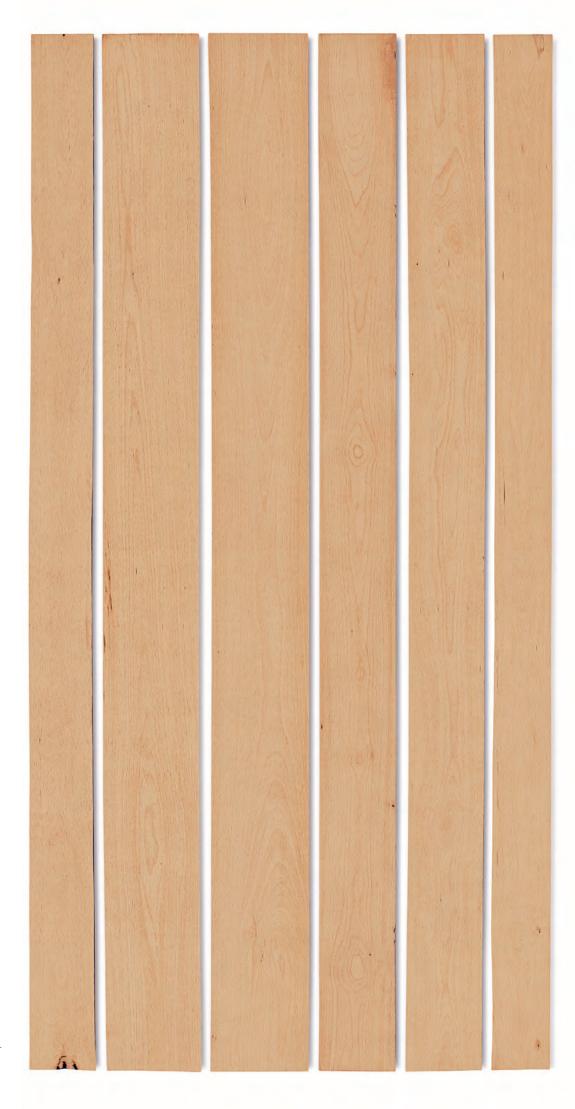

## Superior

FRONT

- Clear appearance
- Clear cuttings\*
- Two-face cuttings

Average percentage of defect-free lengths, for 1.5"/2" wide strips

For thicknesses, lengths and widths, see page 38

Superior BACK

## Superior 1 Face

FRONT

- Clear appearance
- Clear cuttings\*
- One-face cuttings

Average percentage of defect-free lengths, for 1.5"/2" wide strips

For thicknesses, lengths and widths, see page 38

Superior 1 Face BACK