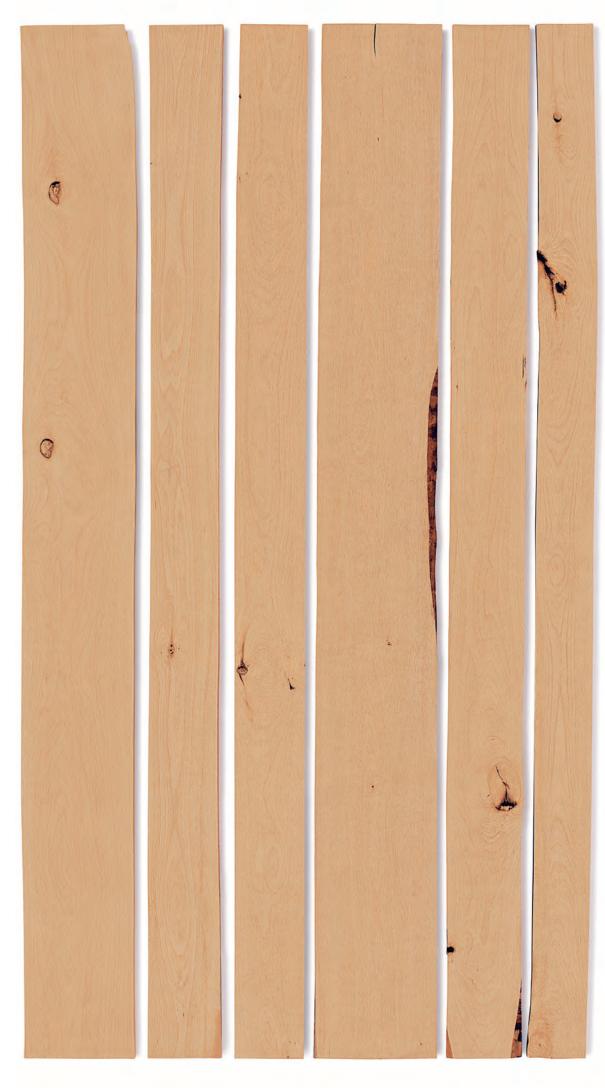

## Yield Plus 38-78

**FRONT** 

- Predominantly clear appearance
- Clear cuttings\*
- Two-face cuttings

Average percentage of defect-free lengths, for 1.5"/2" wide strips

For thicknesses, lengths and widths, see page 38

Yield Plus 38-78