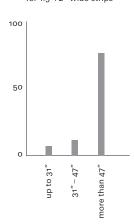

#### Random widths

The large diameter of beech trees and our cutting methods ensure a high average width and good width distribution. Random widths are available from stock.

#### Fixed widths

We cut fixed widths very efficiently in an automated rip-saw with latest scanning technology. Fixed widths reduce transport and production costs, as the volume of lumber to be processed is reduced and there is less waste. Optimise your transport, waste and production costs!

#### Width groups

As a special service for our customers, we sort the lumber in 6 width groups on request. Select the ideal width group for your product dimensions.