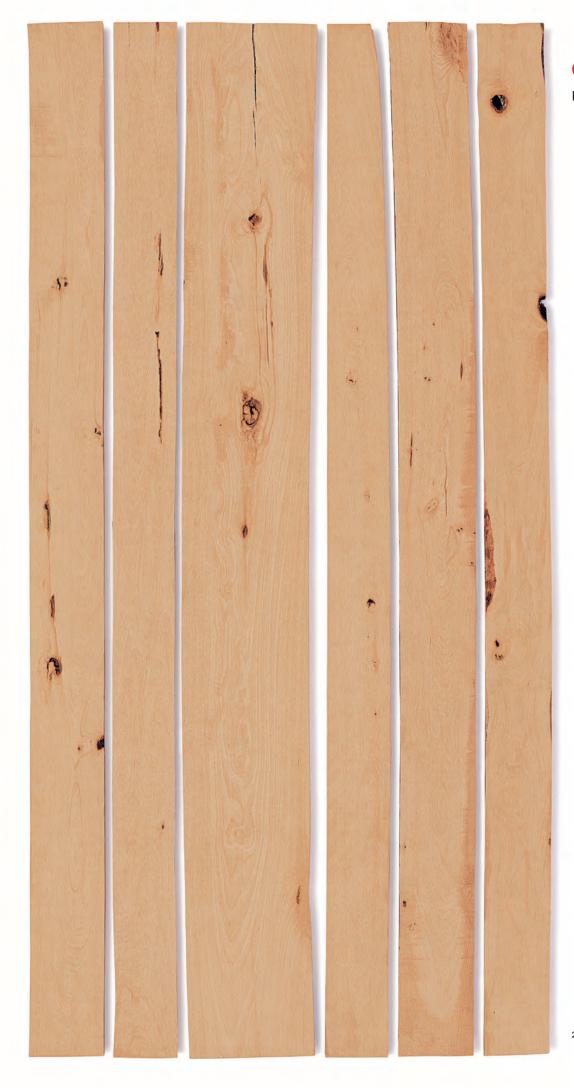

#### Bend

**FRONT** 

- Predominantly clear appearance
- Clear cuttings\*
- Two-face cuttings
- Bent boards

For thicknesses, lengths and widths, see page 38