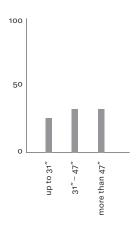

#### Random widths

The large diameter of beech trees and our cutting methods ensure a high average width and good width distribution. Random widths are available from stock.

#### Fixed widths

We cut fixed widths very efficiently in an automated rip-saw with latest scanning technology. Fixed widths reduce transport and production costs, as the volume of lumber to be processed is reduced and there is less waste. Optimise your transport, waste and production costs!

#### Width groups

As a special service for our customers, we sort the lumber in 6 width groups on request. Select the ideal width group for your product dimensions.