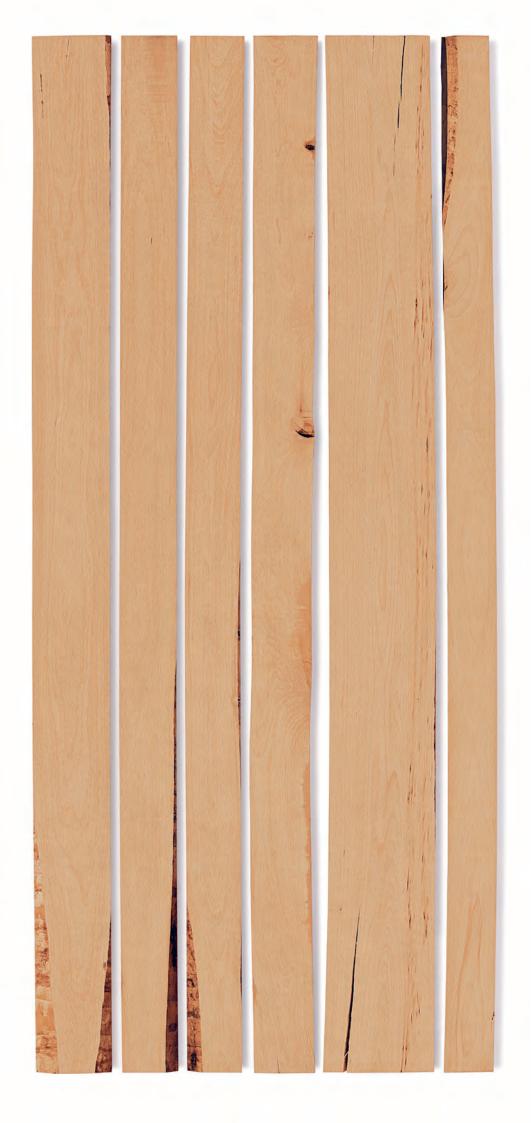

## Superior Color

#### FRONT

- Clear appearance with natural color
- Color-no-defect cuttings\*
- Two-face cuttings

Average percentage of defect-free lengths, for 1.5"/2" wide strips

For thicknesses, lengths and widths, see page 38

#### Superior Color Redheart

FRONT

- Clear appearance with redheart
- Color-no-defect cuttings\*
- Two-face cuttings

Average percentage of defect-free lengths, for 1.5"/2" wide strips

For thicknesses, lengths and widths, see page 38