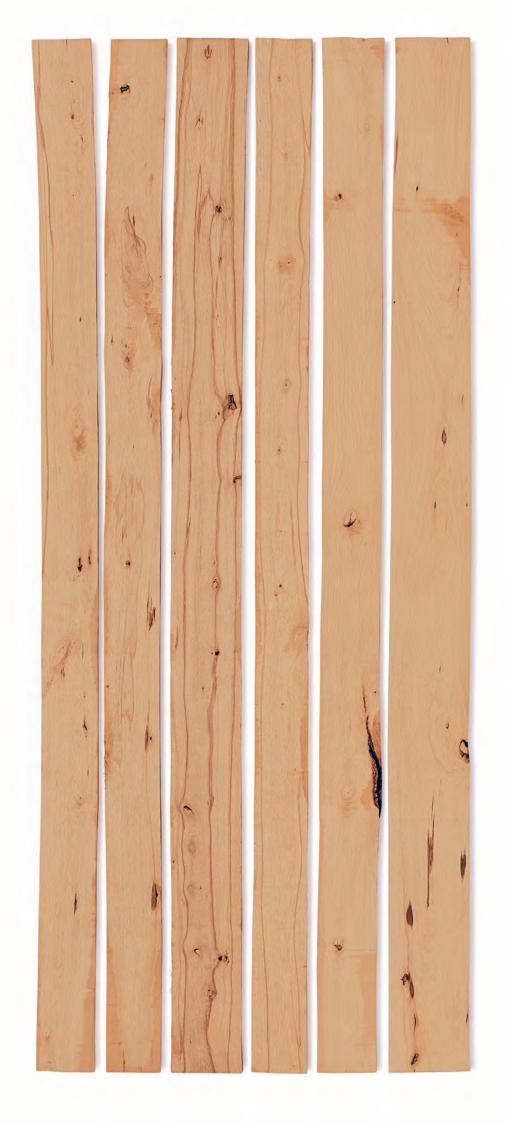

## Yield Plus 23-32

**FRONT** 

- Predominantly clear appearance
- Clear cuttings\*
- Two-face cuttings

Average percentage of defect-free lengths, for 1.5"/2" wide strips

For thicknesses, lengths and widths, see page 38

Yield Plus 23-32 BACK