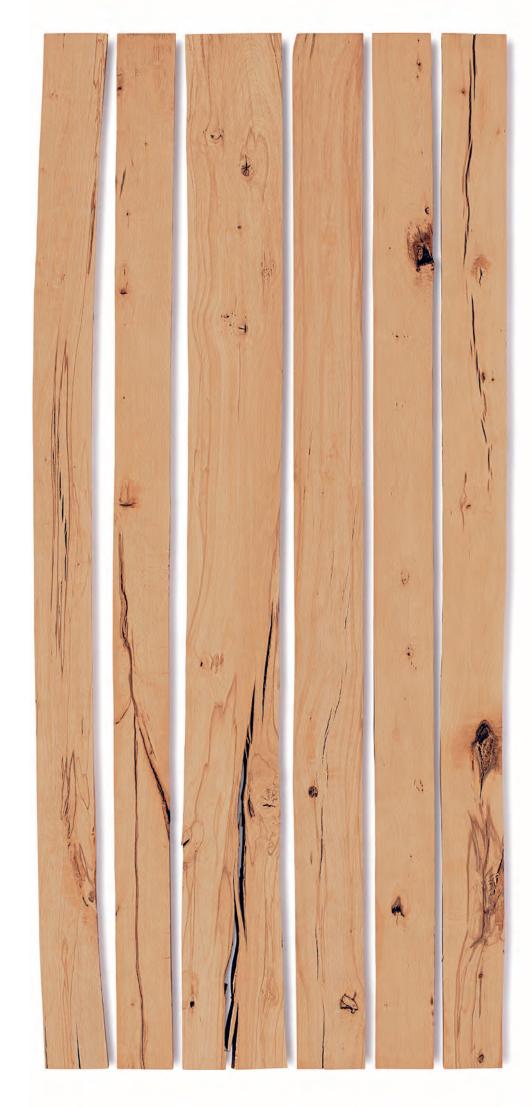

## Yield Plus 38-78

**FRONT** 

- Predominantly clear appearance
- Clear cuttings\*
- Two-face cuttings

Average percentage of defect-free lengths, for 1.5"/2" wide strips

For thicknesses, lengths and widths, see page 38

Yield Plus 38-78