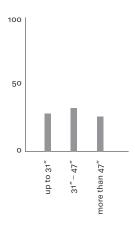

#### Random widths

The large diameter of beech trees and our cutting methods ensure a high average width and good width distribution. Random widths are available from stock.

#### Fixed widths

We cut fixed widths very efficiently in an automated rip-saw with latest scanning technology. Fixed widths reduce transport and production costs, as the volume of lumber to be processed is reduced and there is less waste. Optimise your transport, waste and production costs!

#### Width groups

As a special service for our customers, we sort the lumber in 6 width groups on request. Select the ideal width group for your product dimensions.