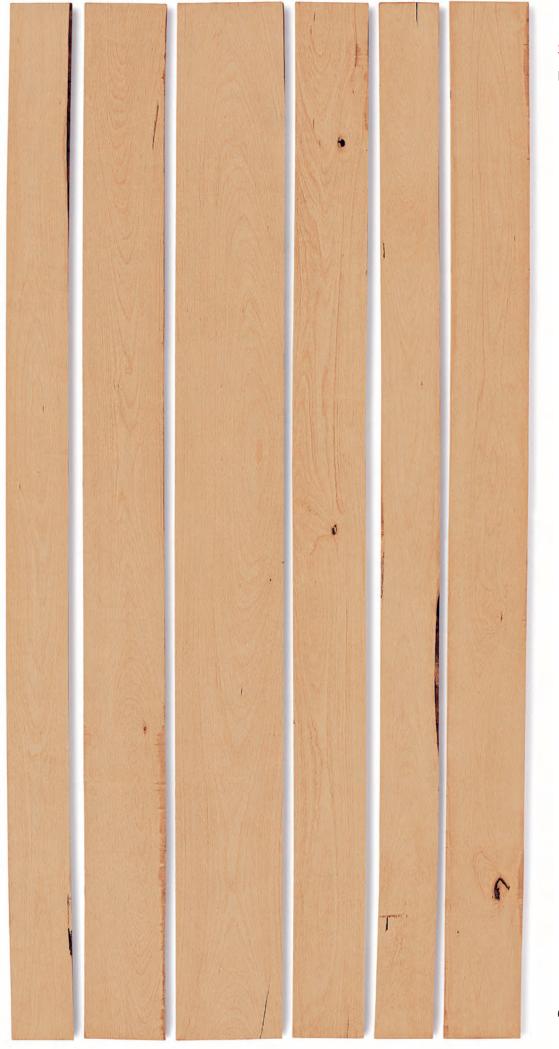

## Superior

FRONT

- Clear appearance
- Clear cuttings\*
- Two-face cuttings

Average percentage of defect-free lengths, for 1.5"/2" wide strips

For thicknesses, lengths and widths, see page 38

Superior BACK