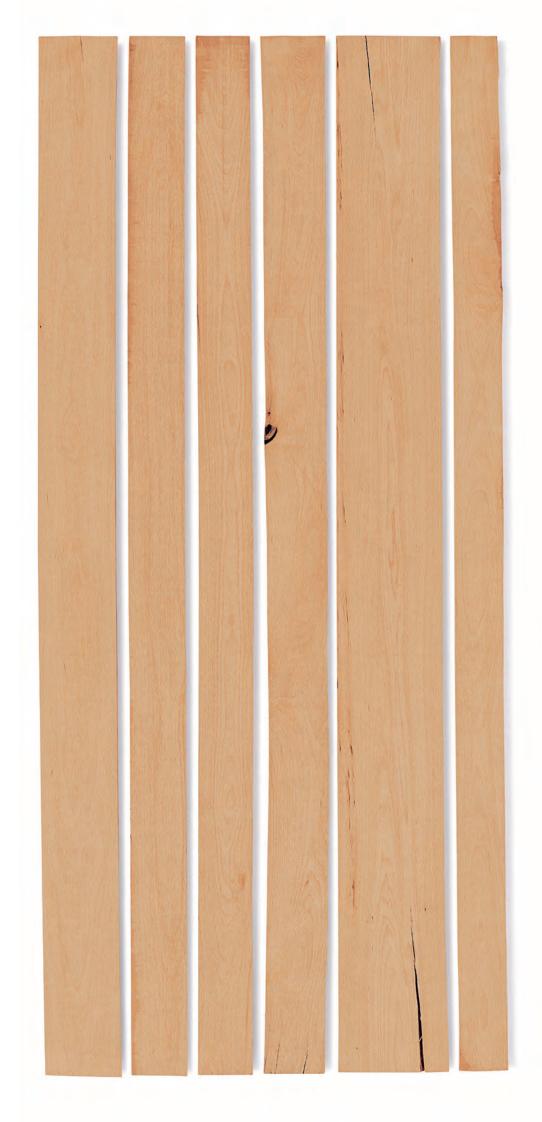

## Superior

FRONT

- Clear appearance
- Clear cuttings\*
- Two-face cuttings

Average percentage of defect-free lengths, for 1.5"/2" wide strips

For thicknesses, lengths and widths, see page 38

Superior BACK

## Superior 1 Face

FRONT

- Clear appearance
- Clear cuttings\*
- One-face cuttings

Average percentage of defect-free lengths, for 1.5"/2" wide strips

For thicknesses, lengths and widths, see page 38

Superior 1 Face BACK