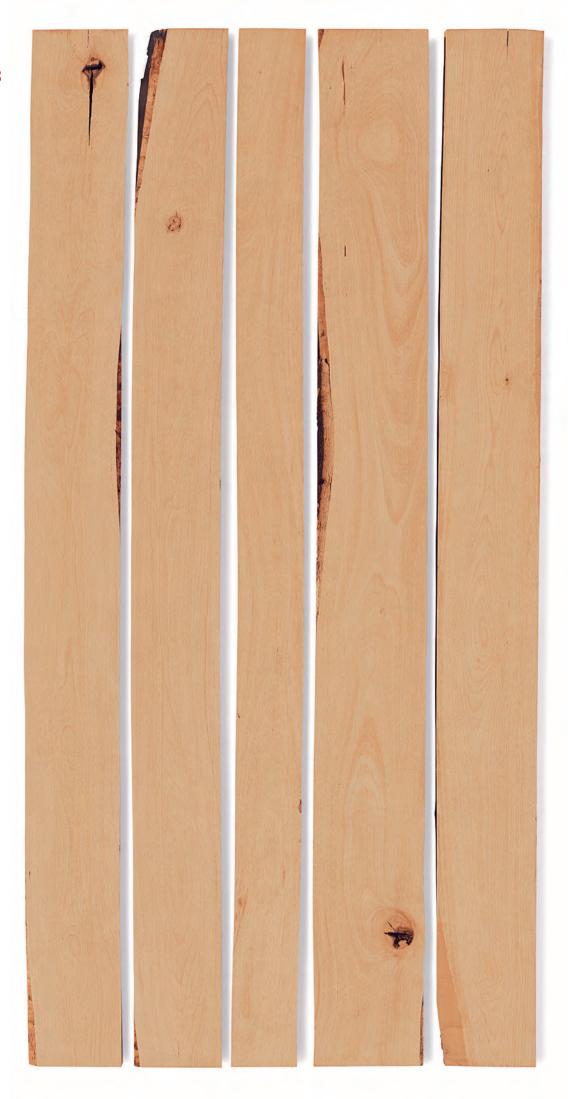

#### Cabinet

**FRONT** 

- Clear furniture mid-grade
- Clear cuttings\*
- Two-face cuttings

Average percentage of defect-free lengths, for 1.5"/2" wide strips

For thicknesses, lengths and widths, see page 38

## **Cabinet Color**

#### **FRONT**

- Clear furniture mid-grade
- Color-no-defect cuttings\*
- Two-face cuttings

Average percentage of defect-free lengths, for 1.5"/2" wide strips

For thicknesses, lengths and widths, see page 38