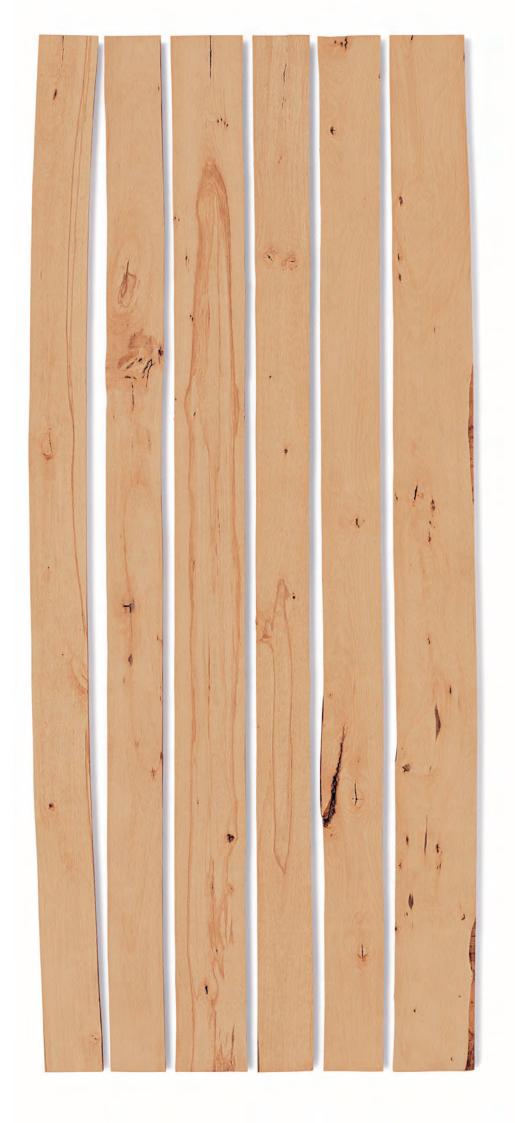

## Superior Color

#### FRONT

- Clear appearance with natural color
- Color-no-defect cuttings\*
- Two-face cuttings

Average percentage of defect-free lengths, for 1.5"/2" wide strips

For thicknesses, lengths and widths, see page 38

Superior Color BACK