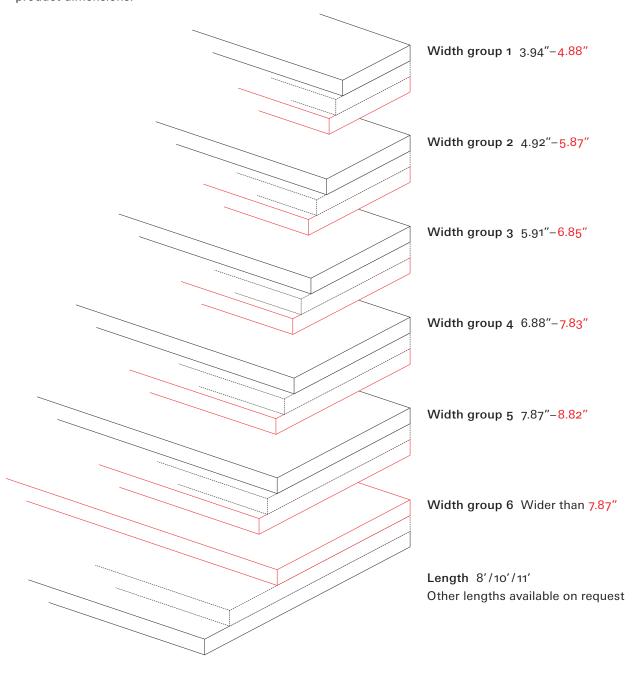

#### Width groups

As a special service for our customers, we sort the lumber in 6 width groups on request. Select the ideal width group for your product dimensions.