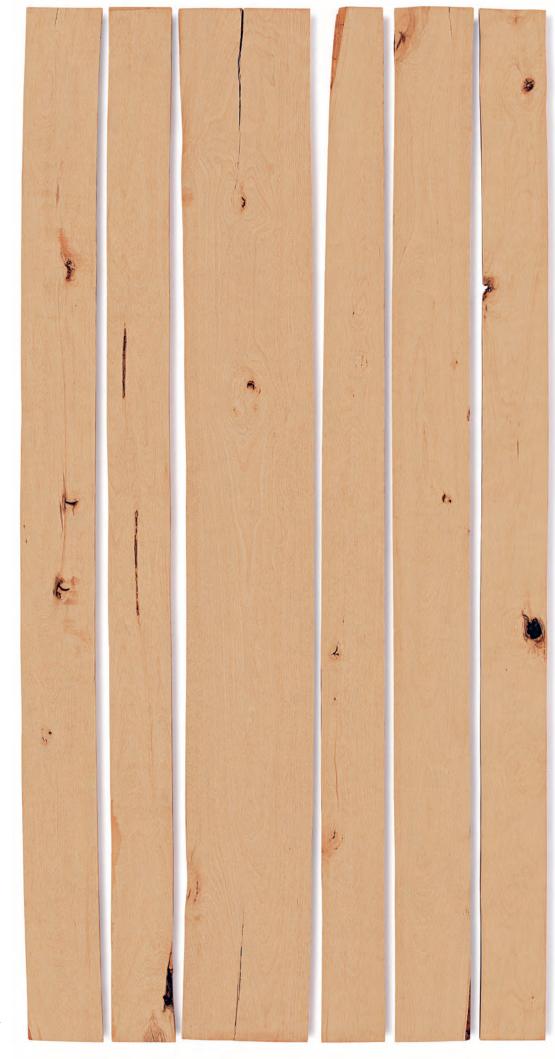

#### Bend

**FRONT** 

- Predominantly clear appearance
- Clear cuttings\*
- Two-face cuttings
- Bent boards

For thicknesses, lengths and widths, see page 38