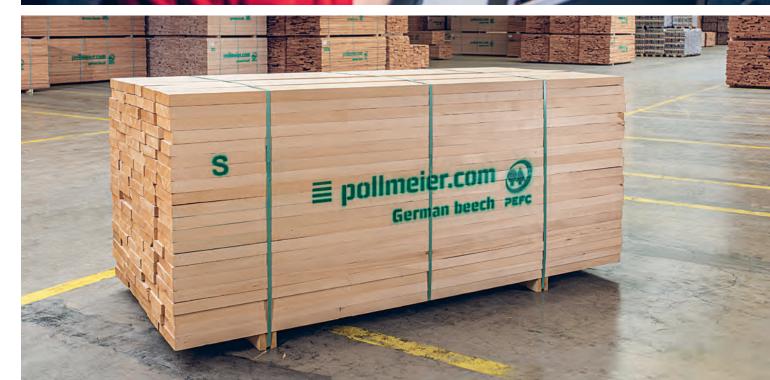

\* Source: German Federal Forest Inventory 2012

In the largest and most modern hardwood sawmills in Europe, Pollmeier processes more than 320,000 MBF of beech logs per year. All lumber is treated naturally, using only water, air and heat.

Sawn beech lumber from Pollmeier is renowned for its consistent high quality, uniform color, ideal moisture content, dimensional stability and the pre-sanding that brings all characteristics of the wood to the fore. We assist you in changing your production from other hardwood species to European Beech. Our technicians would be delighted to advise you on site - wherever you are in the world. They will take all aspects of your production into account - end products, workflows and processes as well as labour costs. Together, we will find the most suitable lumber grade for your products and for your production at the lowest possible price per unit.