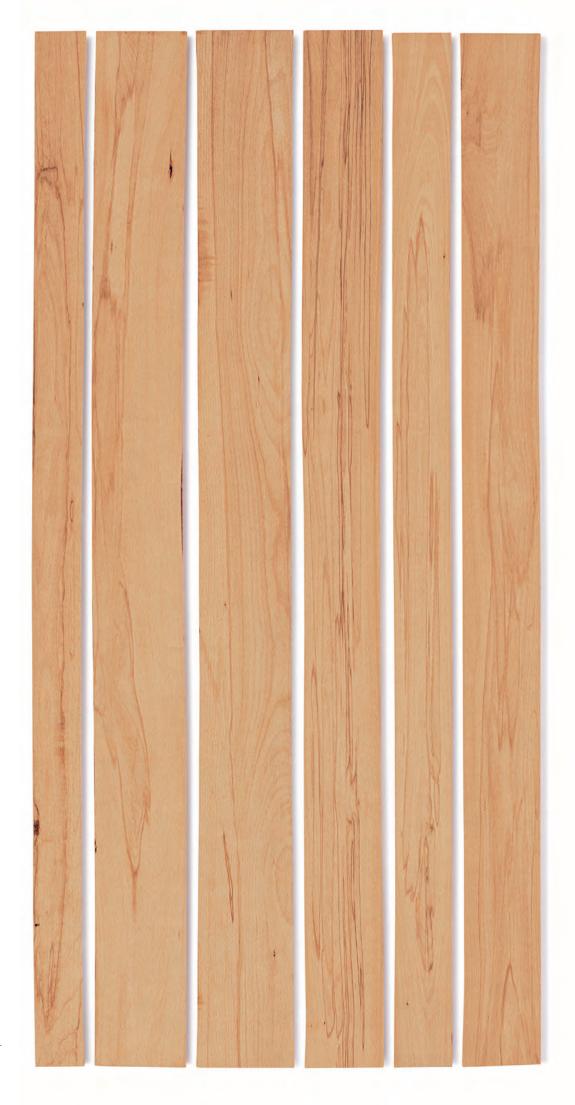

## Superior Color

#### FRONT

- Clear appearance with natural color
- Color-no-defect cuttings\*
- Two-face cuttings

Average percentage of defect-free lengths, for 1.5"/2" wide strips

For thicknesses, lengths and widths, see page 38

#### Superior Color Redheart

FRONT

- Clear appearance with redheart
- Color-no-defect cuttings\*
- Two-face cuttings

Average percentage of defect-free lengths, for 1.5"/2" wide strips

For thicknesses, lengths and widths, see page 38