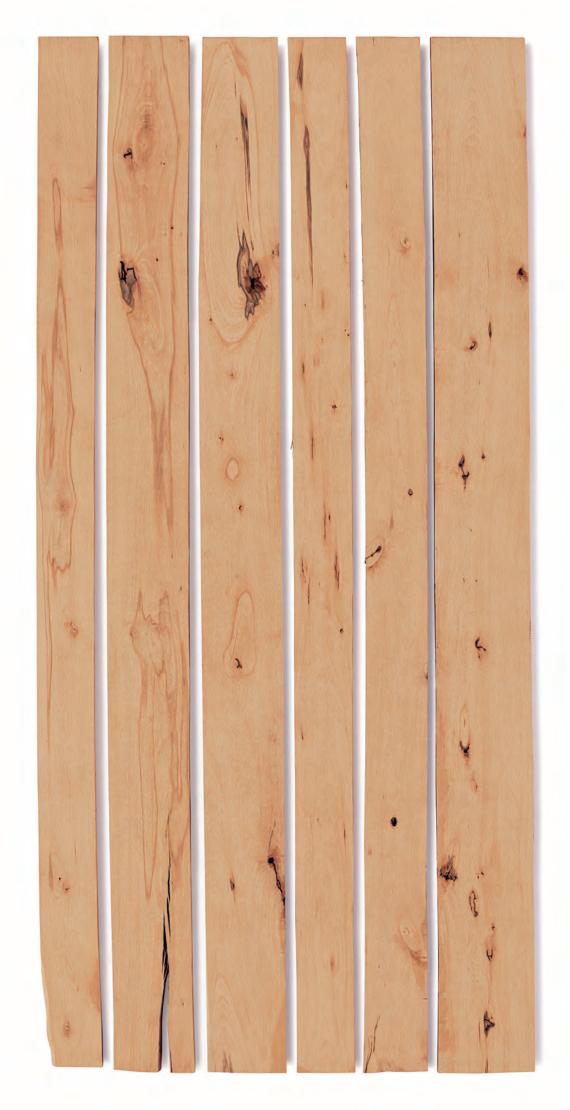

## Superior 1 Face

FRONT

- Clear appearance
- Clear cuttings\*
- One-face cuttings

Average percentage of defect-free lengths, for 1.5"/2" wide strips

For thicknesses, lengths and widths, see page 38

Superior 1 Face BACK