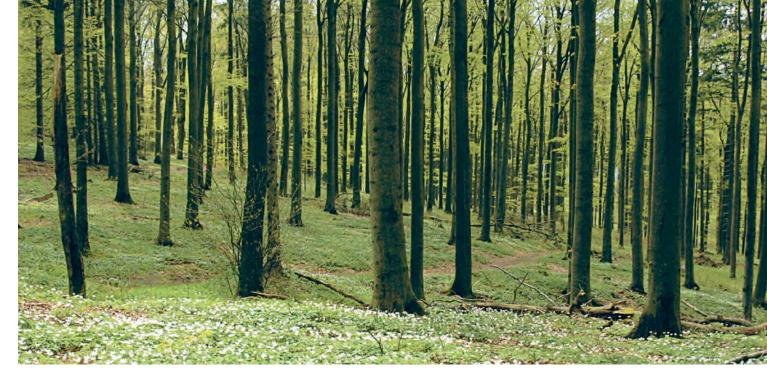

#### Sawn beech lumber from Pollmeier

Beech is the most common deciduous tree in Central Europe. In Germany alone, the beech stock currently amounts to 232 million MBF\*. Due to strict laws, forests in Germany have been sustainably managed for more than 300 years, and growth is well above the harvested amount. As a result, the beech stock in Germany increased by 28 million MBF\* between 2002 and 2012. European Beech is thus the hardwood species with the largest harvesting potential in the world – produced in sustainable and near-natural forests and conforming to the EU Timber Regulation and the Lacey Act. This ensures stable prices and long-term availability.