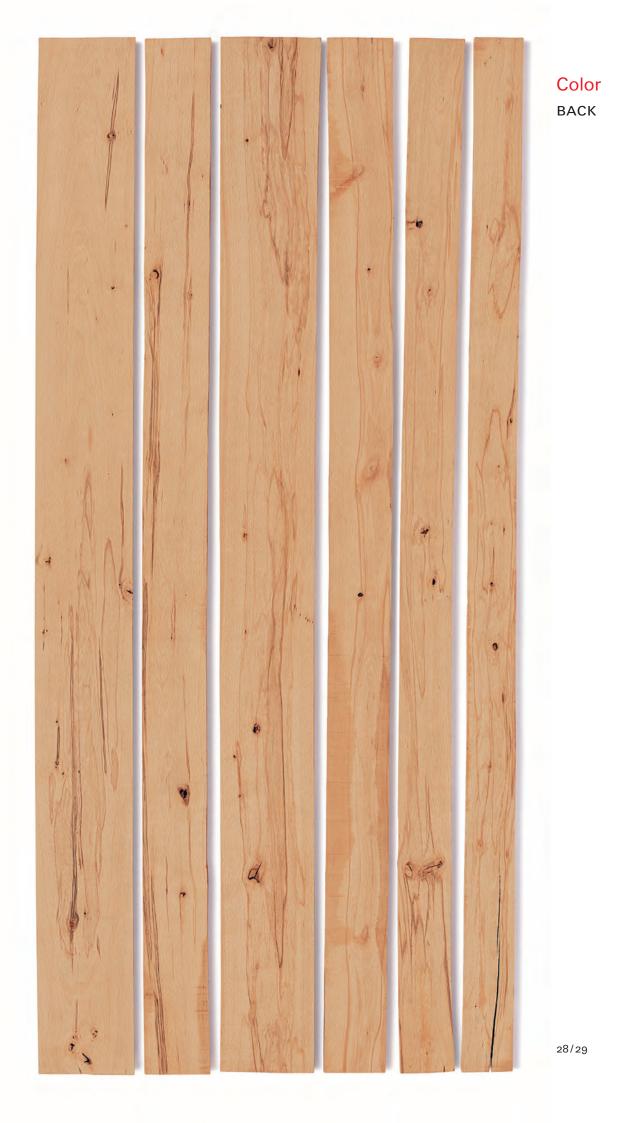

#### Color

#### **FRONT**

- Low grade appearance
- Color-no-defect cuttings\*
- Two-face cuttings

Average percentage of defect-free lengths, for 1.5"/2" wide strips

For thicknesses, lengths and widths, see page 38