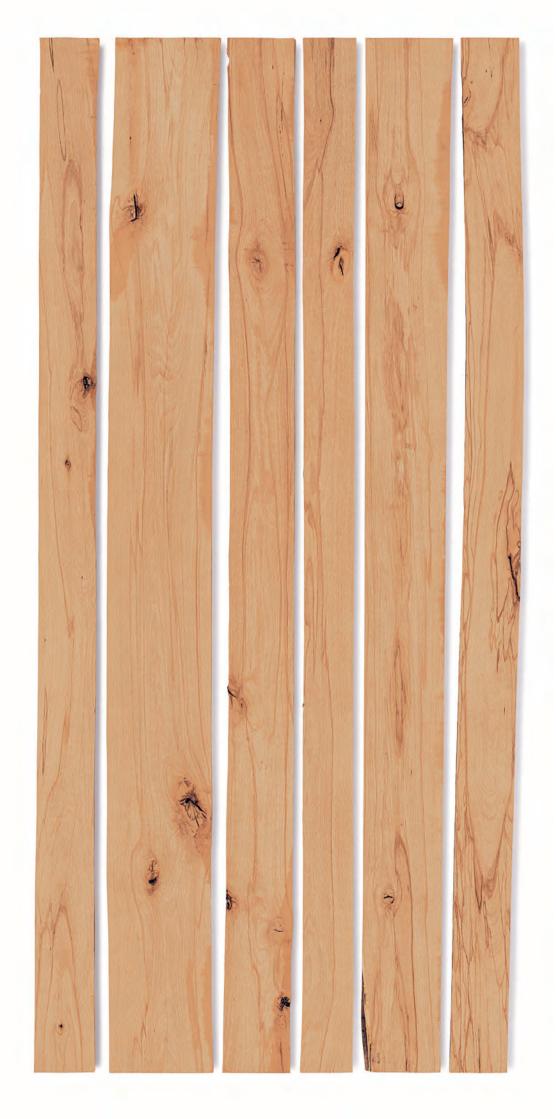

## Superior

FRONT

- Clear appearance
- Clear cuttings\*
- Two-face cuttings

Average percentage of defect-free lengths, for 1.5"/2" wide strips

For thicknesses, lengths and widths, see page 38

Superior BACK

## Superior 1 Face

FRONT

- Clear appearance
- Clear cuttings\*
- One-face cuttings

Average percentage of defect-free lengths, for 1.5"/2" wide strips

For thicknesses, lengths and widths, see page 38

Superior 1 Face BACK