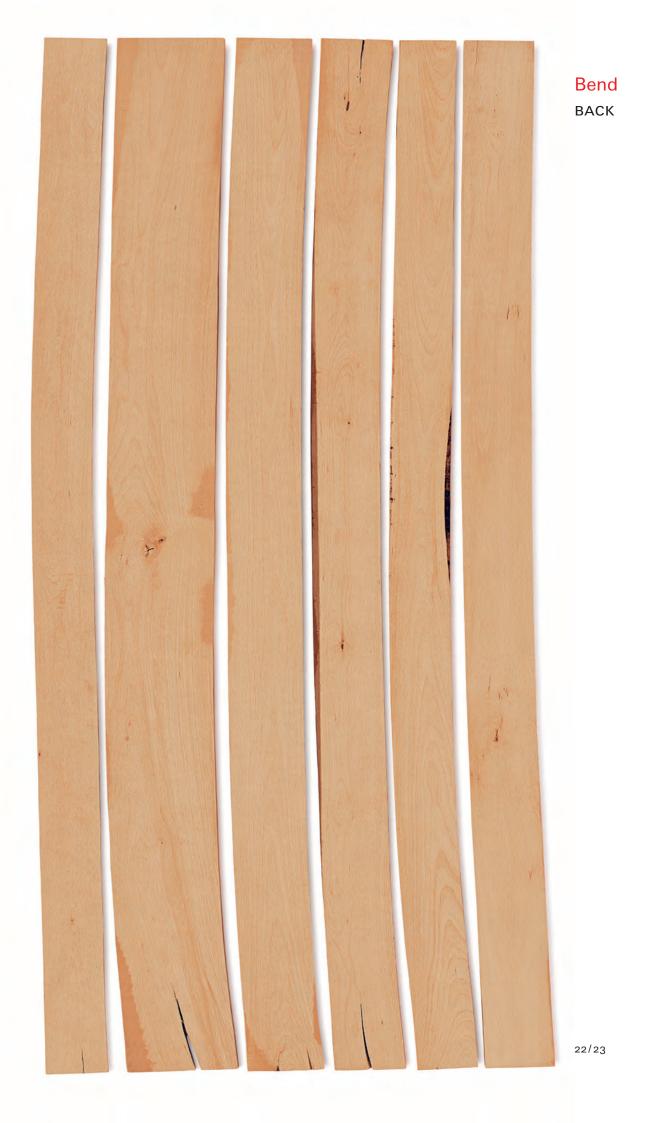

#### Bend

**FRONT** 

- Predominantly clear appearance
- Clear cuttings\*
- Two-face cuttings
- Bent boards

For thicknesses, lengths and widths, see page 38