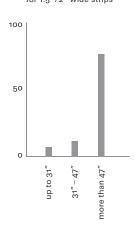

## Superior

FRONT

- Clear appearance
- Clear cuttings\*
- Two-face cuttings

Average percentage of defect-free lengths, for 1.5"/2" wide strips

For thicknesses, lengths and widths, see page 38

Superior BACK