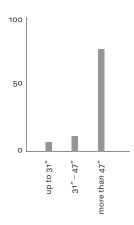

## Superior

FRONT

- Clear appearance
- Clear cuttings\*
- Two-face cuttings

Average percentage of defect-free lengths, for 1.5"/2" wide strips

For thicknesses, lengths and widths, see page 38

Superior BACK